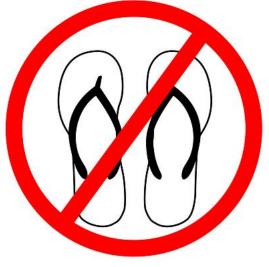

## UNUSUAL SHOES

SHOE SCULPTURES MADE UP OF <u>RECYCLED</u> AND <u>FOUND</u> MATERIALS



## GUIDELINES

 Your shoe must be built from scratch. You cannot use an actual shoe as part of your sculpture.



## GUIDELINES

# 2. NO flip flops or slide designs allowed!



## GUIDELINES

3. Shoes must be creative.
-not totally all cardboard
-not totally all paper







#### **STEP 2: DECIDE YOUR MATERIALS**

- Recycled Materials (no glass)
- Old toys
- Cardboard cereal boxes
- Old wrappers
- Coins
- Nuts and bolts
- Bottle caps
- Old receipts
- Coupons
- Leaves, branches, nature etc
- Fast food containers



#### STEP 3: SKETCH YOUR IDEAS FOR YOUR DESIGN (MINIMUM 3 SKETCHES) INCLUDING HOW YOU WILL USE THE RECYCLED MATERIALS







#### STEP 4: CREATE YOUR SOLE USING CARDBOARD, POSTER BOARD, OR RECYCLED MATERIAL







#### **STEP 5: SCULPT YOUR SHOE**





#### **STUDENT EXAMPLES:**



#### **STUDENT EXAMPLES:**