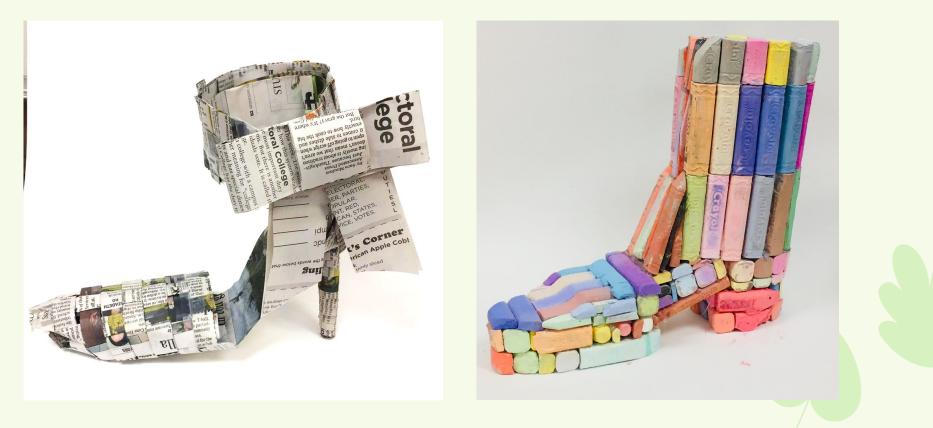

# GUIDELINES

 Your shoe must be built from scratch. You cannot use an actual shoe as part of your sculpture.



## GUIDELINES

# 2. NO flip flops or slide designs allowed!



## GUIDELINES

3. Shoes must be creative.
-not totally all cardboard
-not totally all paper







#### **STEP 2: DECIDE YOUR MATERIALS**

- Recycled Materials (no glass)
- Old toys
- Cardboard cereal boxes
- Old wrappers
- Coins
- Nuts and bolts
- Bottle caps
- Old receipts
- Coupons
- Leaves, branches, nature etc
- Fast food containers



#### STEP 3: SKETCH YOUR IDEAS FOR YOUR DESIGN (MINIMUM 3 SKETCHES) INCLUDING HOW YOU WILL USE THE RECYCLED MATERIALS







#### STEP 4: CREATE YOUR SOLE USING CARDBOARD, POSTER BOARD, OR RECYCLED MATERIAL







#### **STEP 5: SCULPT YOUR SHOE**





#### **STUDENT EXAMPLES:**



#### **STUDENT EXAMPLES:**