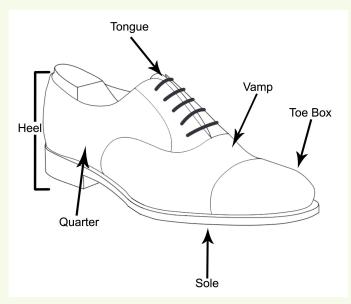

## UNUSUAL SHOES

SHOE SCULPTURES MADE UP OF <u>RECYCLED</u> AND <u>FOUND</u> MATERIALS