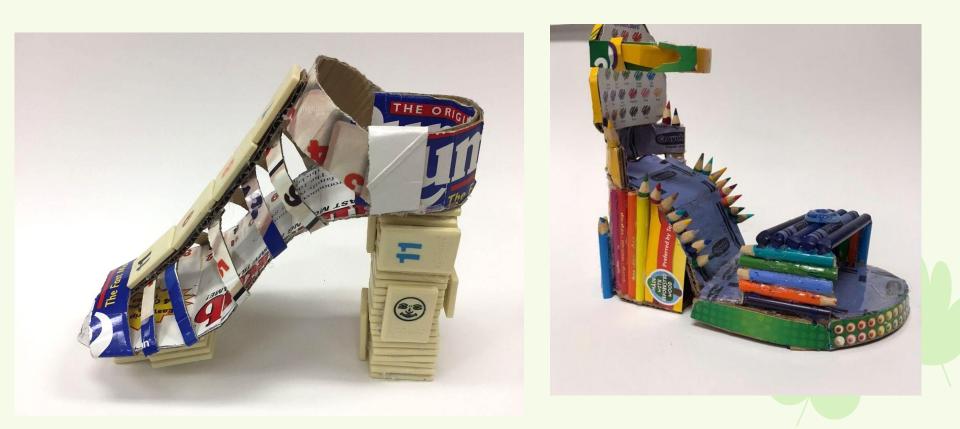

be built from scratch. You cannot use an actual shoe as part of your sculpture.



## GUIDELINES

# 2. NO flip flops or slide designs allowed!



## GUIDELINES

3. Shoes must be creative.
-not totally all cardboard
-not totally all paper







#### **STEP 2: DECIDE YOUR MATERIALS**

- Recycled Materials (no glass)
- Old toys
- Cardboard cereal boxes
- Old wrappers
- Coins
- Nuts and bolts
- Bottle caps
- Old receipts
- Coupons
- Leaves, branches, nature etc
- Fast food containers



#### STEP 3: SKETCH YOUR IDEAS FOR YOUR DESIGN (MINIMUM 3 SKETCHES) INCLUDING HOW YOU WILL USE THE RECYCLED MATERIALS







#### STEP 4: CREATE YOUR SOLE USING CARDBOARD, POSTER BOARD, OR RECYCLED MATERIAL







#### **STEP 5: SCULPT YOUR SHOE**





#### **STUDENT EXAMPLES:**



#### **STUDENT EXAMPLES:**