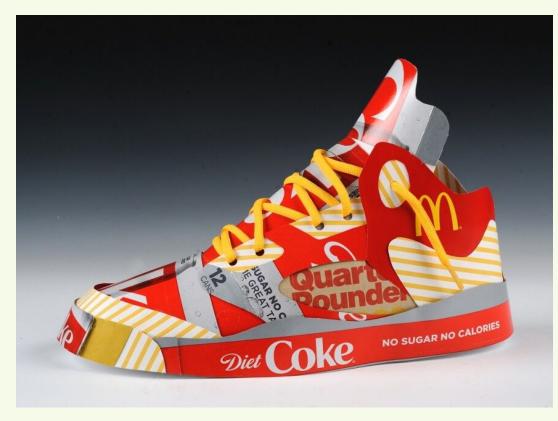

ND <u>FOUND</u> MATERIALS



## GUIDELINES

 Your shoe must be built from scratch. You cannot use an actual shoe as part of your sculpture.



## GUIDELINES

# 2. NO flip flops or slide designs allowed!



## GUIDELINES

3. Shoes must be creative.
-not totally all cardboard
-not totally all paper







#### **STEP 2: DECIDE YOUR MATERIALS**

- Recycled Materials (no glass)
- Old toys
- Cardboard cereal boxes
- Old wrappers
- Coins
- Nuts and bolts
- Bottle caps
- Old receipts
- Coupons
- Leaves, branches, nature etc
- Fast food containers



#### STEP 3: SKETCH YOUR IDEAS FOR YOUR DESIGN (MINIMUM 3 SKETCHES) INCLUDING HOW YOU WILL USE THE RECYCLED MATERIALS







#### STEP 4: CREATE YOUR SOLE USING CARDBOARD, POSTER BOARD, OR RECYCLED MATERIAL







#### **STEP 5: SCULPT YOUR SHOE**





#### **STUDENT EXAMPLES:**



#### **STUDENT EXAMPLES:**