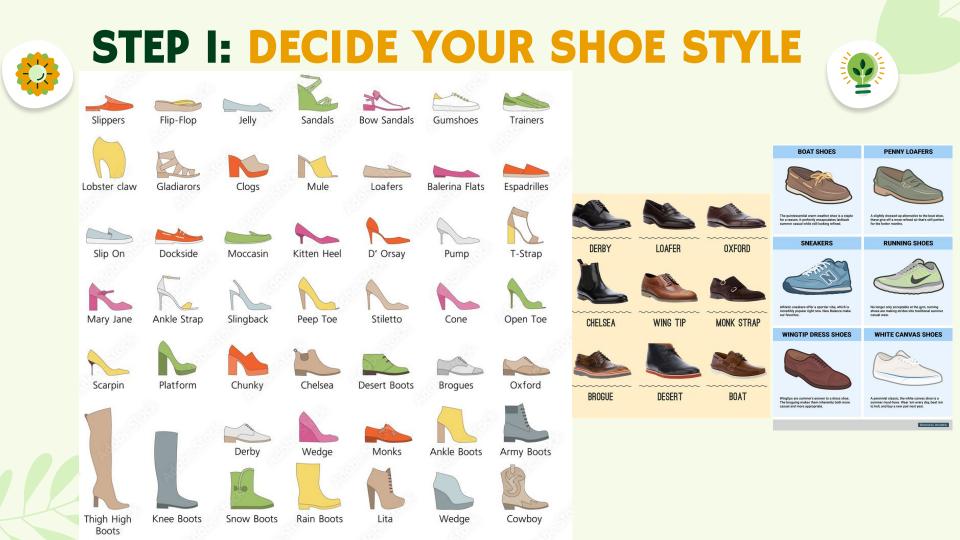

#### STEP 3: SKETCH YOUR IDEAS FOR YOUR DESIGN (MINIMUM 3 SKETCHES) INCLUDING HOW YOU WILL USE THE RECYCLED MATERIALS